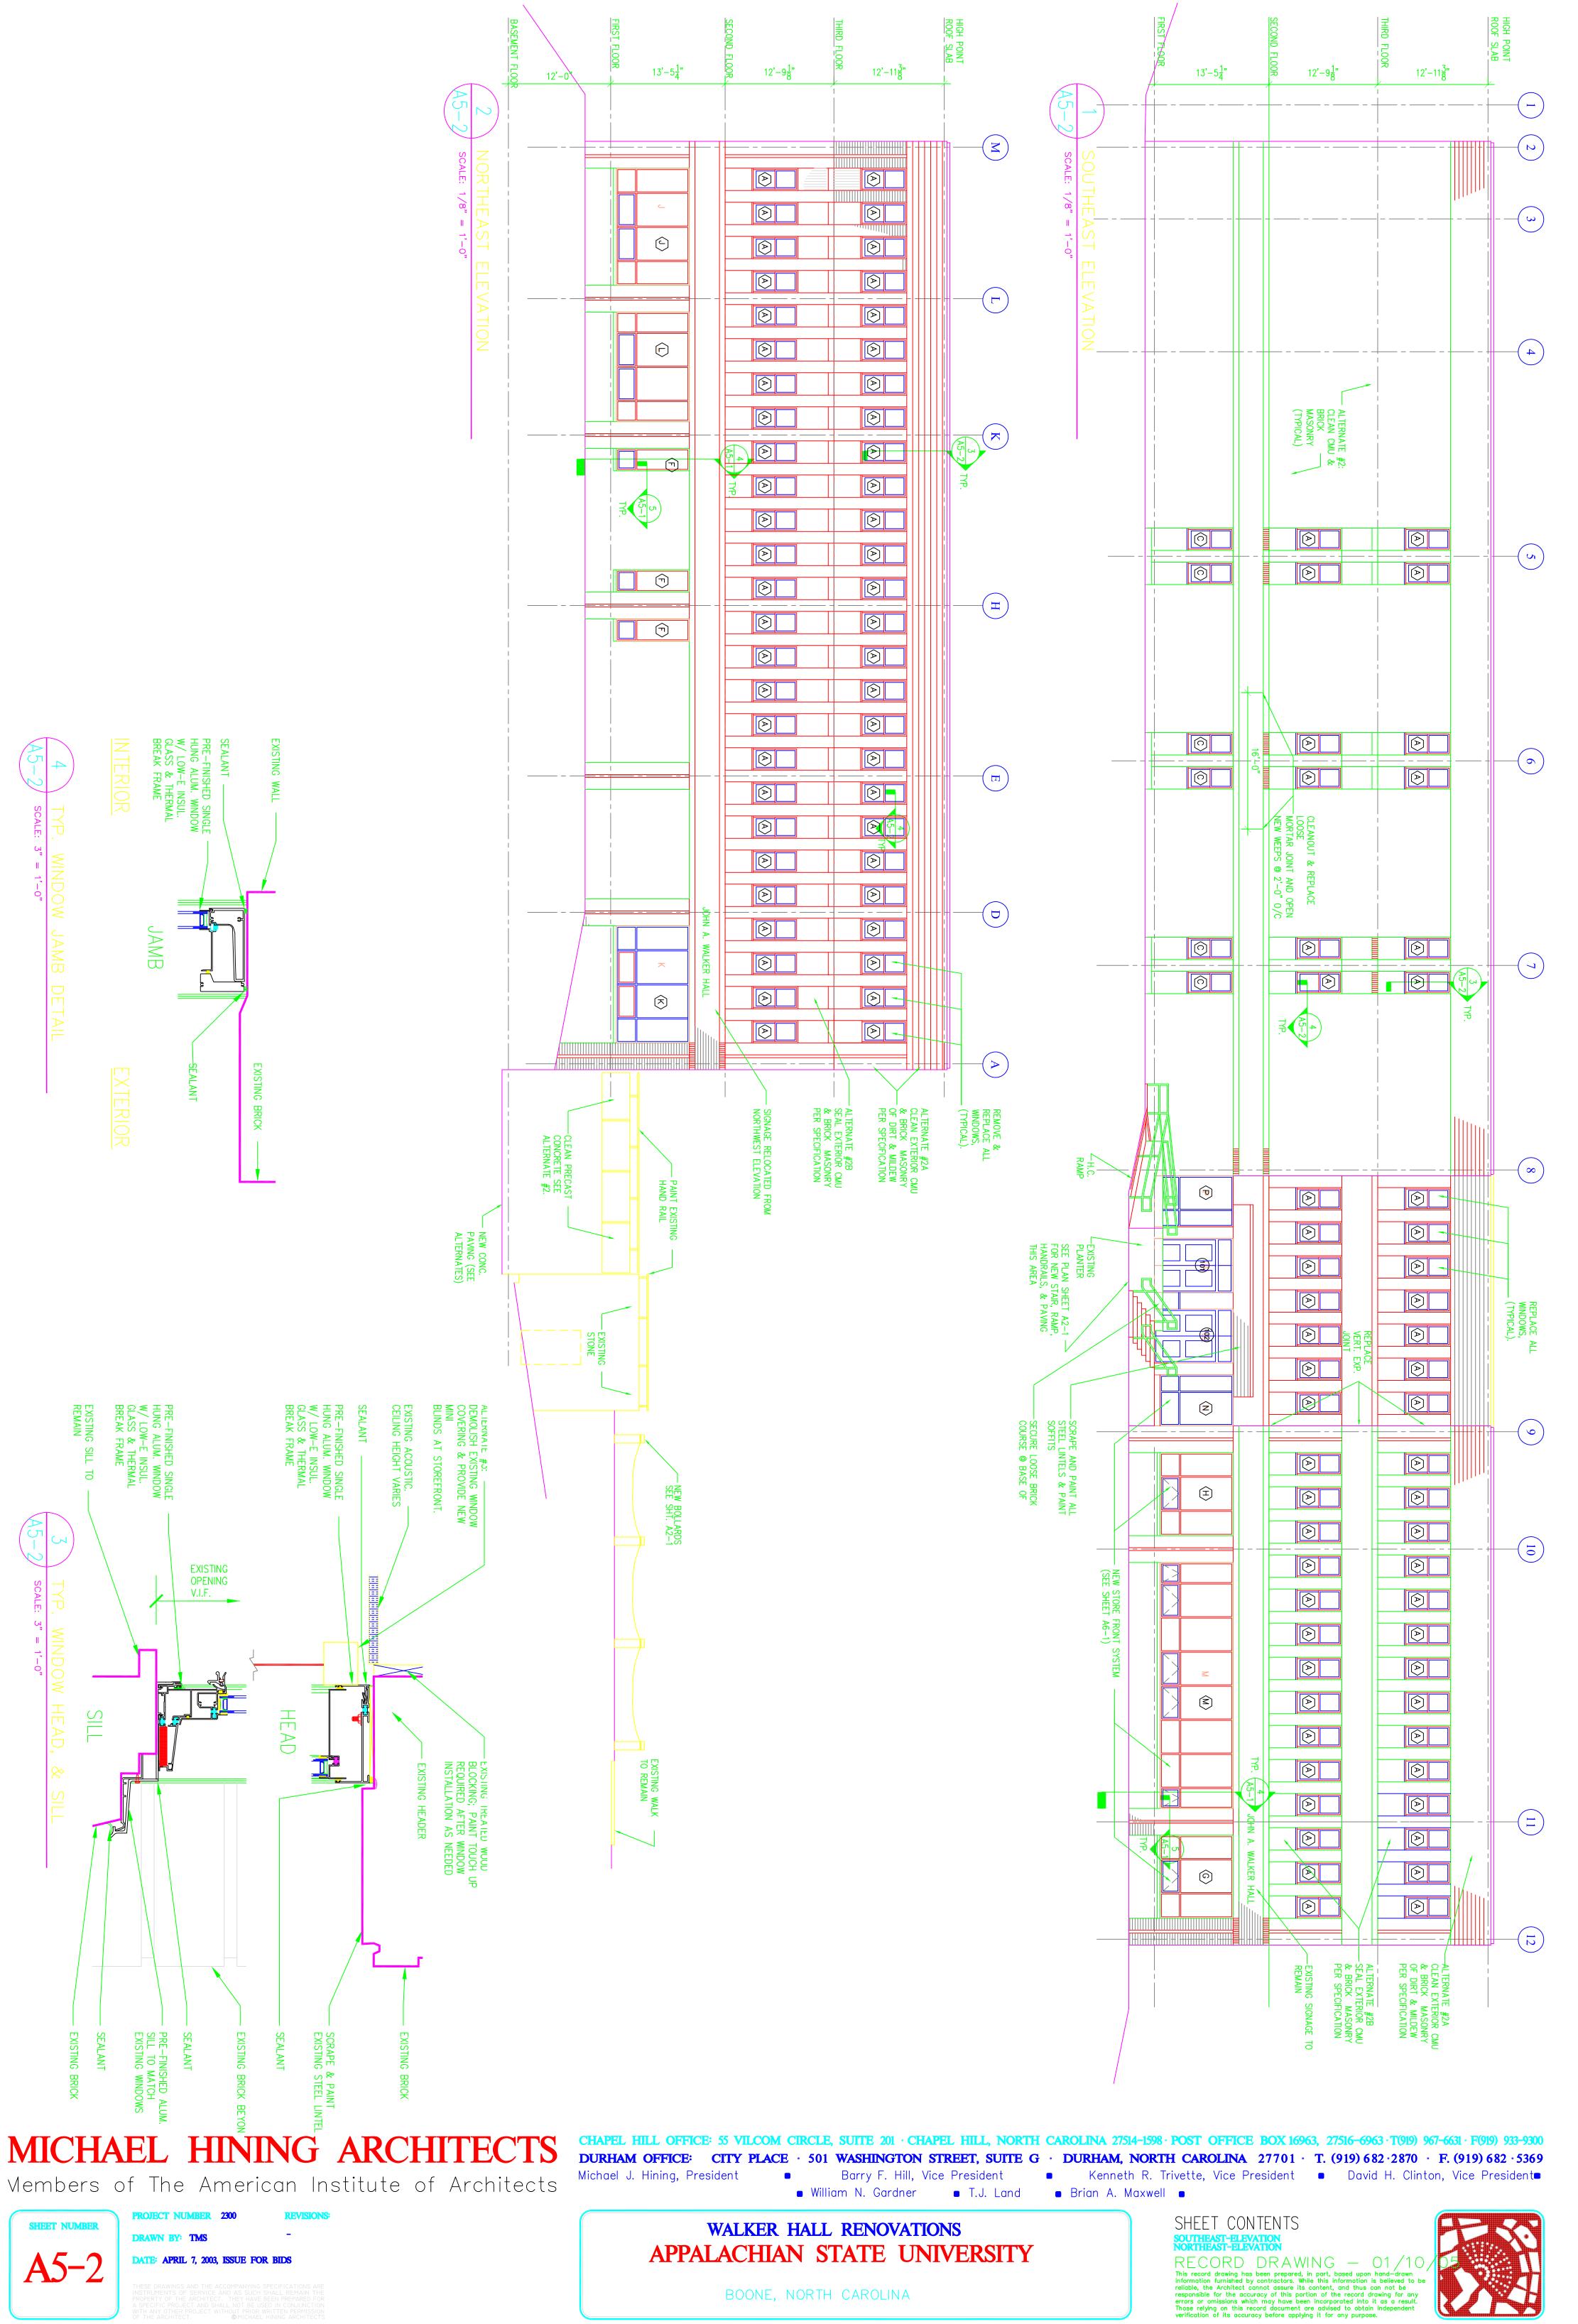

Members of The American Institute of Architects

 CHAPEL HILL OFFICE: 55 VILCOM CIRCLE, SUITE 201 · CHAPEL HILL, NORTH CAROLINA 27514-1598 · POST OFFICE BOX 16963, 27516-6963 · T(919) 967-6631 · F(919) 933-9300

 DURHAM OFFICE:
 CITY PLACE · 501 WASHINGTON STREET, SUITE G · DURHAM, NORTH CAROLINA 27701 · T. (919) 682 · 2870 · F. (919) 682 · 5369

 Michael J. Hining, President
 Barry F. Hill, Vice President
 Kenneth R. Trivette, Vice President
 David H. Clinton, Vice President

 William N. Gardner
 T.J. Land
 Brian A. Maxwell
 Brian A. Maxwell

WALKER HALL RENOVATIONS **APPALACHIAN STATE UNIVERSITY** CODE NO. 40080 - ITEM 308 BOONE, NORTH CAROLINA

SHEET CONTENTS

RECORD DRAWING – 01/10 This record drawing has been prepared, in part, based upon hand-drawn information furnished by contractors. While this information is believed to be reliable, the Architect cannot assure its content, and thus can not be responsible for the accuracy of this portion of the record drawing for any errors or omissions which may have been incorporated into it as a result. Those relying on this record document are advised to obtain independent verification of its accuracy before applying it for any purpose.