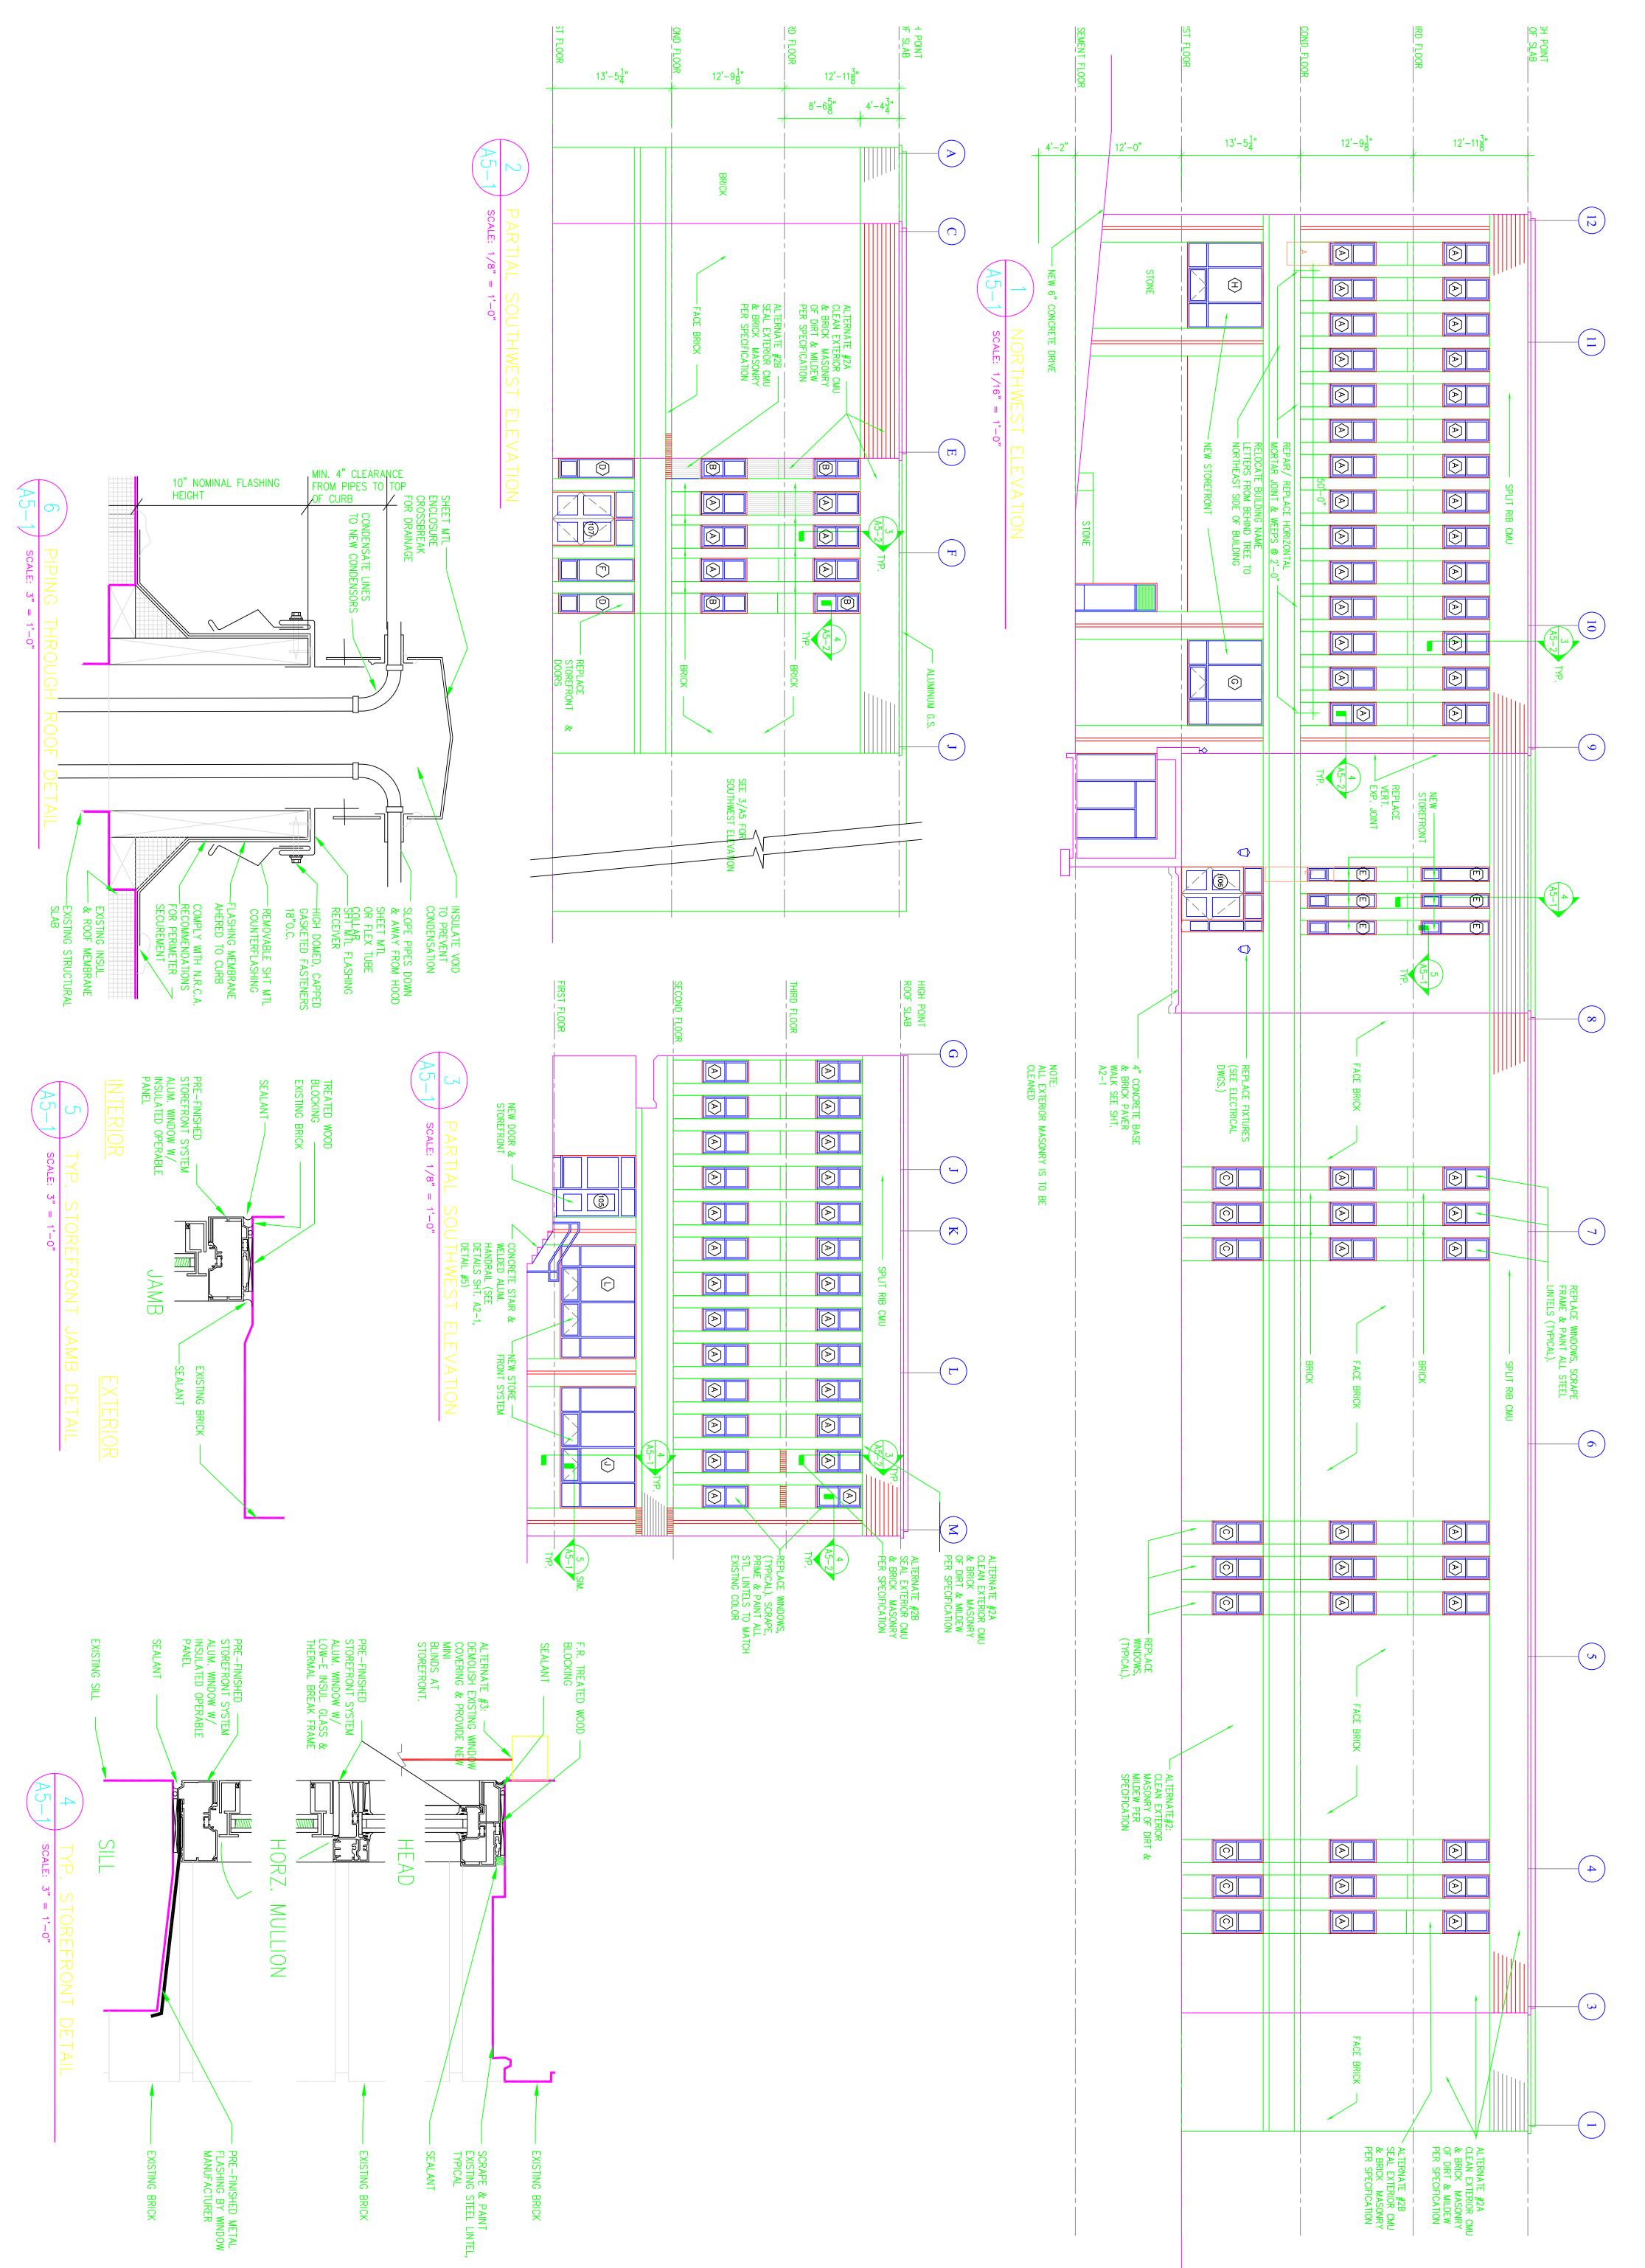

Members of The American Institute of Architects

 CHAPEL HILL OFFICE: 55 VILCOM CIRCLE, SUITE 201 · CHAPEL HILL, NORTH CAROLINA 27514-1598 · POST OFFICE BOX 16963, 27516-6963 · T(919) 967-6631 · F(919) 933-9300

 DURHAM OFFICE:
 CITY PLACE · 501 WASHINGTON STREET, SUITE G · DURHAM, NORTH CAROLINA 27701 · T. (919) 682 · 2870 · F. (919) 682 · 5369

 Michael J. Hining, President
 Barry F. Hill, Vice President
 Kenneth R. Trivette, Vice President
 David H. Clinton, Vice President

 William N. Gardner
 T.J. Land
 Brian A. Maxwell
 Brian A. Maxwell

WALKER HALL RENOVATIONS **APPALACHIAN STATE UNIVERSITY** CODE NO. 40080 - ITEM 308 BOONE, NORTH CAROLINA

SHEET CONTENTS

RECORD DRAWING – 01/10 This record drawing has been prepared, in part, based upon hand-drawn information furnished by contractors. While this information is believed to be reliable, the Architect cannot assure its content, and thus can not be responsible for the accuracy of this portion of the record drawing for any errors or omissions which may have been incorporated into it as a result. Those relying on this record document are advised to obtain independent verification of its accuracy before applying it for any purpose.