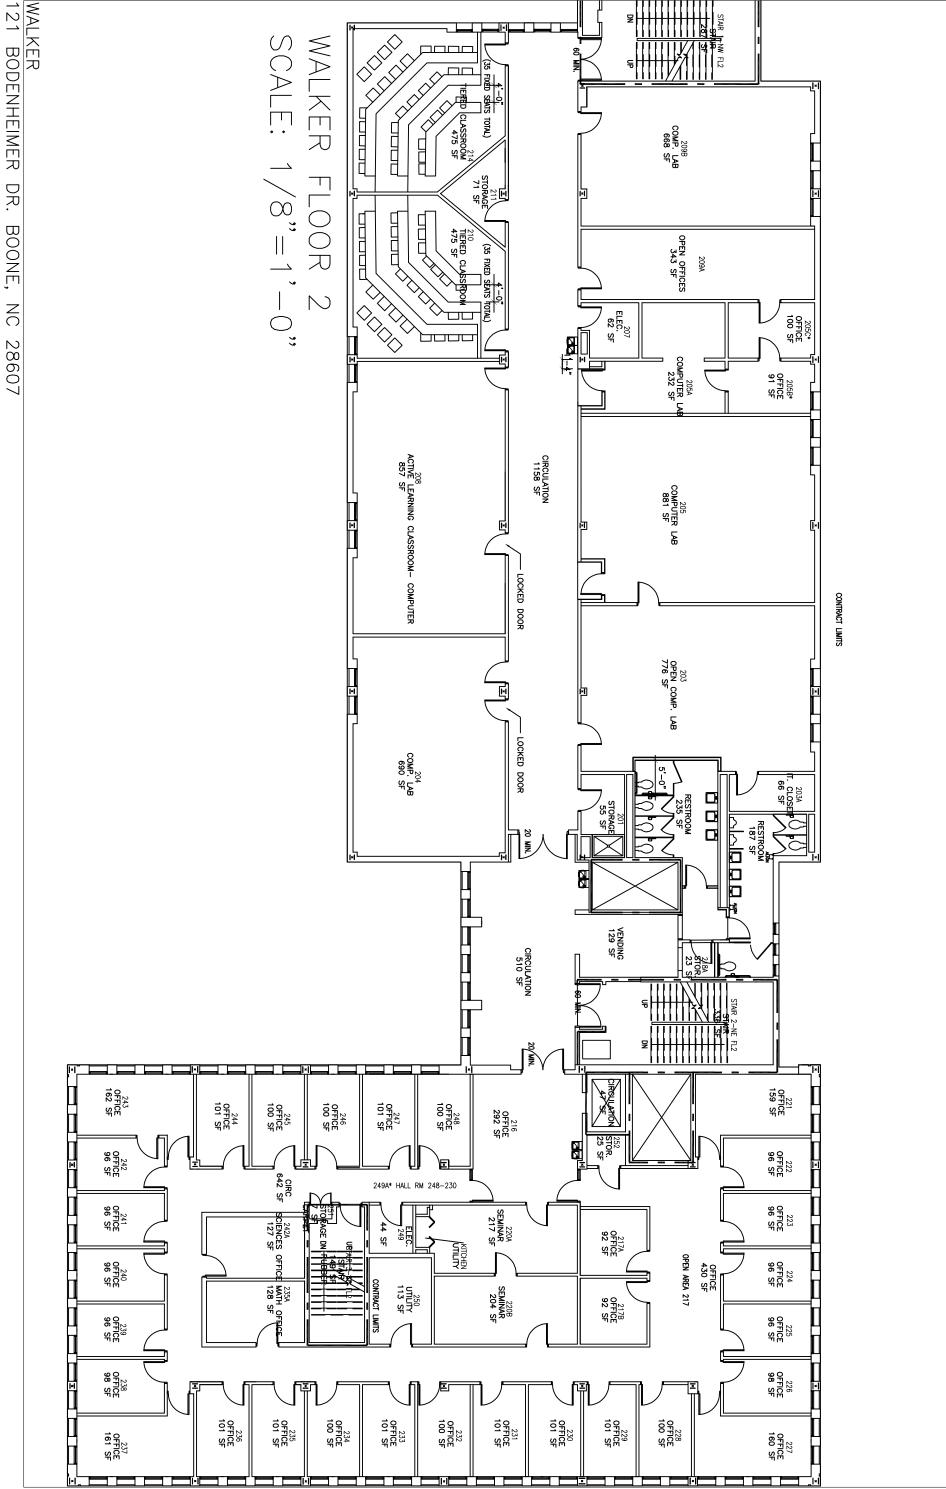

### WALKER HALL RENOVATIONS APPALACHIAN STATE UNIVERSITY

BOONE, NORTH CAROLINA

| Special       Approval:       (Local Jurisdiction, Department of Insurance, SBCCI, ICC, etc., describe below)         ?       ?                                                                                                | STORAGE       1       1       1403.1       1       1       N/A       1       N/A         ACCESSIBLE<br>PARKING<br>PARKING<br>NEGUIAR       LOT OR PARKING<br>AREA       PARKING<br>REQUIRED       TOTAL # OF PARKING SPACES       # OF ACCESSIBLE SPACES PROVIDED<br>REGULAR WITH 5'       VAN SPACES WITH 8'<br>ACCESS AISLE       TOTAL #<br>ACCESSIBLE<br>ACCESS AISLE       TOTAL #<br>ACCESSIBLE         TOTAL       TOTAL <th>PLUMBING<br/>FIXTURE         OCCUPANCY         WATERCLOSETS         URINALS         LAVATORIES         SHOWERS/         DRINKING         FOUNTAINS           FIXTURE         MALE         FEMALE         FEMALE         MALE         FEMALE         TUBS         REGULAR         ACCESSIBLE           OFFICE/BUS.         4         8         T403.1         3         4         N/A         3         2</th> <th>ALLOWABLE<br/>HEICHT     ALLOWABLE     INCREASE FOR SPRINKLERS     SHOWN ON PLANS     CODE<br/>REFERENCE       Type of Construction Type II-A     Type: N/A     Type: N/A     N/A       Building Height in Feet     52     Feet: 65     Feet= H+20' = N/A     Stories: 3     Stories: 3       Building Height in Stories     3     Stories: 5     Stories +1= N/A     Stories: 3     Stories: 3</th> <th>c. Ratio <math>(F/P) = (NE) (F/P) - (N)</math><br/>d. W=Minimum width of public way <math>= \frac{530}{100}</math> (W)<br/>e. Percent of frontage increase <math> f  = 100 [F/P - 0.25] \times W/30 = \frac{75}{100}</math> (%)<br/>2. The sprinkler increase per Section 506.3 is as follows:<br/>a. Multi-story building <math> _{S} = 200</math> percent<br/>b. Single-story building <math> _{S} = 300</math> percent<br/>b. Single-story building <math> _{S} = 300</math> percent<br/>J. Unlimited area application under conditions of Sections Group B,F,M,S, A-4 (507.1, 507.2, 507.3, 507.5);<br/>Group A motion picture (507.8); Malls (402.6); and H-2 aircraft paint hangers (507.6).<br/>4. Maximum area of parking garages must comply with 406.3.5. The maximum area of air traffic control towers<br/>must comply with 412.1.2.</th> <th>Sparated Mixed Occuponery (302.3.1/302.3.2) – See below for area calculations<br/>For each story, the area of the occuponery shall be such that the sum of the ratios of the<br/>actual floor area of occuponery A + <u>Actual Area of Occuponery B</u> <math>\leq 1</math><br/>Name Area of Occuponery A + <u>Actual Area of Occuponery B</u> <math>\leq 1</math><br/>Name Area of Occuponery A + <u>Actual Area of Occuponery B</u> <math>\leq 1</math><br/>Name Area of Occuponery B <math>\leq 1</math><br/>Name Area of Area or B Buildower<br/>Name Area of Area or Area or B Buildower<br/>Name Area of Area or Area or Area or B Buildower<br/>NAME Area or A</th> <th>Special Occupancy:       508.2       508.3       508.4       508.5       508.6       508.7       508.8         Mixed Occupancy:       Yes       XNo       Seperation:       ?       Hr.       Exception:       ?         Non-Separated Mixed Occupancy (302.1 Exception)       The required type of construction for the building shall be determined by applying the height and area limitations for each of the applicable occupancies to the entire building.       The most restrictive type of construction for the building.</th> <th>Cross Building Area:       Filmery Occupancy:         FLOOR       EXISTING (SQ. FT.)       NEW (SD. FT.)       SUB-TOTAL         Sh Floor      </th> <th>Image: Source in the construction Image: Source</th> <th>LEAD DESIGN PROFESSIONAL:         MICHAEL HINIKG ARCHITECTS         NAME         LICENSE#         TELEPHONE           DESIGNER         FIRM         MICHAEL HINING ARCHITECTS         MICHAEL HINING ARCHITECTS</th> <th>Name of Project:       WALKER HALL RENOVATIONS         Address:       RIVERS STREET &amp; BODENHEIMER DRIVE         Proposed Use:       BUSINESS (COLLEGE EDUCATION BUILDING)         Owner or Authorized Agent:       KELLY INGRAM         Private       Image: State         Code Enforcement Jurisdiction:       ?         Scity       BOONE, NC</th> <th></th> | PLUMBING<br>FIXTURE         OCCUPANCY         WATERCLOSETS         URINALS         LAVATORIES         SHOWERS/         DRINKING         FOUNTAINS           FIXTURE         MALE         FEMALE         FEMALE         MALE         FEMALE         TUBS         REGULAR         ACCESSIBLE           OFFICE/BUS.         4         8         T403.1         3         4         N/A         3         2 | ALLOWABLE<br>HEICHT     ALLOWABLE     INCREASE FOR SPRINKLERS     SHOWN ON PLANS     CODE<br>REFERENCE       Type of Construction Type II-A     Type: N/A     Type: N/A     N/A       Building Height in Feet     52     Feet: 65     Feet= H+20' = N/A     Stories: 3     Stories: 3       Building Height in Stories     3     Stories: 5     Stories +1= N/A     Stories: 3     Stories: 3 | c. Ratio $(F/P) = (NE) (F/P) - (N)$<br>d. W=Minimum width of public way $= \frac{530}{100}$ (W)<br>e. Percent of frontage increase $ f  = 100 [F/P - 0.25] \times W/30 = \frac{75}{100}$ (%)<br>2. The sprinkler increase per Section 506.3 is as follows:<br>a. Multi-story building $ _{S} = 200$ percent<br>b. Single-story building $ _{S} = 300$ percent<br>b. Single-story building $ _{S} = 300$ percent<br>J. Unlimited area application under conditions of Sections Group B,F,M,S, A-4 (507.1, 507.2, 507.3, 507.5);<br>Group A motion picture (507.8); Malls (402.6); and H-2 aircraft paint hangers (507.6).<br>4. Maximum area of parking garages must comply with 406.3.5. The maximum area of air traffic control towers<br>must comply with 412.1.2. | Sparated Mixed Occuponery (302.3.1/302.3.2) – See below for area calculations<br>For each story, the area of the occuponery shall be such that the sum of the ratios of the<br>actual floor area of occuponery A + <u>Actual Area of Occuponery B</u> $\leq 1$<br>Name Area of Occuponery A + <u>Actual Area of Occuponery B</u> $\leq 1$<br>Name Area of Occuponery A + <u>Actual Area of Occuponery B</u> $\leq 1$<br>Name Area of Occuponery B $\leq 1$<br>Name Area of Area or B Buildower<br>Name Area of Area or Area or B Buildower<br>Name Area of Area or Area or Area or B Buildower<br>NAME Area or A | Special Occupancy:       508.2       508.3       508.4       508.5       508.6       508.7       508.8         Mixed Occupancy:       Yes       XNo       Seperation:       ?       Hr.       Exception:       ?         Non-Separated Mixed Occupancy (302.1 Exception)       The required type of construction for the building shall be determined by applying the height and area limitations for each of the applicable occupancies to the entire building.       The most restrictive type of construction for the building. | Cross Building Area:       Filmery Occupancy:         FLOOR       EXISTING (SQ. FT.)       NEW (SD. FT.)       SUB-TOTAL         Sh Floor                                                                                                                                                                                                                                                                                                                                    | Image: Source in the construction Image: Source | LEAD DESIGN PROFESSIONAL:         MICHAEL HINIKG ARCHITECTS         NAME         LICENSE#         TELEPHONE           DESIGNER         FIRM         MICHAEL HINING ARCHITECTS         MICHAEL HINING ARCHITECTS | Name of Project:       WALKER HALL RENOVATIONS         Address:       RIVERS STREET & BODENHEIMER DRIVE         Proposed Use:       BUSINESS (COLLEGE EDUCATION BUILDING)         Owner or Authorized Agent:       KELLY INGRAM         Private       Image: State         Code Enforcement Jurisdiction:       ?         Scity       BOONE, NC |             |
|--------------------------------------------------------------------------------------------------------------------------------------------------------------------------------------------------------------------------------|-----------------------------------------------------------------------------------------------------------------------------------------------------------------------------------------------------------------------------------------------------------------------------------------------------------------------------------------------------------------------------------------------------------------------------------------------------------------------------------------------------------------------------------------------------------------------------------------------------------------------------------------------------------------------------------------------------------------------------------------------------------------------------------------------------------------------------------------------------------------------------------------------------------------------------------------------------------------------------------------------------------------------------------------------------------------------------------------------------------------------------------------------------------------------------------------------------------------------------------------------------------------------------------------------------------------------------------------------------------------------------------------------------------------------------------------------------------------------------------------------------------------------------------------------------------------------------------------------------------------------------------------------------------------------------------------------------------------------------------------------------------------------------------------------------------------------------------------------------------------------------------------------------------------------------------------------------------------------------------------------------------------------------------------------------------------------------------------------------------------------------------------------------------------------------------------------------------------------------------------------------------------------------------------------------------------------------------------------------------------------------------------------------------------------------------------------------------------------------------------------------------------------------------------------------------------------------------------------------------------------------------------------------------------------------------------------------------------------------------------------------------------------------------------------------------------------------------------------------------------------------------------------------------------------------------------------------------------------------------------------------------------------------------------------------------------------------------------------------------------------------------------------------------------------------------------------------------------------------------------------------------------------------------------------------------------------------------------------------------------------------------------------------------------------------------------------------------------------------------------------------------------------------------------------------------------------------------------------------------------------------------------------------------------------------------------------------------------------------------------------------------------------------------------------------------------------------------------------------------------------------------------------------------------------------------------------------------------------------------------------------------------------------------------------------------------------------------------------------------------------------------------------------------------------------------------------------------------------------------------------------------------------------------------------------------------------------------------------------------------------------------------------------------------------------------------------------------------------------------------------------------------------------------------------------------------------------------------------------------------------------------------------------------------------------------------------------------------------------------------------------------------------------------------------------------------------------------------------------------------------------------------------------------------------------------------------------------------------------------------------------------------------------------------------------------------------------------------------------------------------------------------------------------------------------------------------------------------------------------------------------------------------------------------------------------------------------------------------------------------------------------------------------------------------------------------------------------------------------------------------------------------------------------------------------------------------------------------------------------------------------------------------------------------------------------------------------------------------------------------------------------------------------------------------------------------------------------------------------------------------------------------------------------------------------------------------------------------------------------------------------------------------------------------------------------------------------------------------------------------------------------------------------------------------------------------------------------------------------------------------------------------------------------------------------------------------------------------------------------------------------------------------------------------------------------------------------------------------------------------------------------------------------------------------------------------------------------------------------------------------------------------------------------------------------------------------------------------------------------------------------------------------------------------------------------------------------------------------------------------------------------------------------------------------------------------------------------------------------------------------------------------------------------------------------------------------------------------------------------------------------------------------------------------------------------------------------------------------------------------------------------------------------------------------------------------------------------------------------------------------------------------------------------------------------------------------------------------------------------------------------------------------------------------------------------------------------------------------------------------------------------------------------------------------------------------------------------------------------------------------------------------------------------------------------------------------------------------------------------------------------------------------------------------------------------------------------------------------------------------------------------------------------------------------------------------------------------------------------------------------------------------------------------------------------------------------------------------------------------------------------------------------------------------------------------------------------------------------------------------------------------------------------------------------------------------------------------------------------------------------------------------------------------------------------------------------------------------------------------------------------------------------------------------------------------------------------------------------------------------------------------------------------------------------------------------------------------------------------------------------------------------------------------------------------------------------------------------------------------------------------------------------------------------------------------------------------------------------------------------------------------------------------------------------------------------------------------------------------------------------------------------------------------------------------------------------------------------------------------------------------------------------------------------------------------------------------------------------------------------------------------------------------------------------------------------------------------------------------------------------------------------------------------------------------------------------------------------------------------------------------------------------------------------------------------------------------------------------------------------------------------------------------------------------------------------------------------------------------------------------------------------------------------------------------------------------------------------------------------------------------------------------------------------------------------------------------------------------------------------------|---------------------------------------------------------------------------------------------------------------------------------------------------------------------------------------------------------------------------------------------------------------------------------------------------------------------------------------------------------------------------------------------------------|-----------------------------------------------------------------------------------------------------------------------------------------------------------------------------------------------------------------------------------------------------------------------------------------------------------------------------------------------------------------------------------------------|----------------------------------------------------------------------------------------------------------------------------------------------------------------------------------------------------------------------------------------------------------------------------------------------------------------------------------------------------------------------------------------------------------------------------------------------------------------------------------------------------------------------------------------------------------------------------------------------------------------------------------------------------------------------------------------------------------------------------------------------------------------------|--------------------------------------------------------------------------------------------------------------------------------------------------------------------------------------------------------------------------------------------------------------------------------------------------------------------------------------------------------------------------------------------------------------------------------------------------------------------------------------------------------------------------------------------------------------------------------------------------------------------------------------------------------------------------------------------------------------------------------------------------------------------------------------------------------------------------------------------------------------------------------------------------------------------------------------------------------------------------------------------------------------------------------------------------------------------------------------------------------------------------------------------------------------------------------------------------------------------------------------------------------------------------------------------------------------------------------------------------------------------------------------------------------------------------------------------------------------------------------------------------------------------------------------------------------------------------------------------------------------------------------------------------------------------------------------------------------------------------------------------------------------------------------------------------------------------------------------------------------------------------------------------------------------------------------------------------------------------------------------------------------------------------------------------------------------------------------------------------------------------------------------------------------------------------------------------------------------------------------------------------------------------------------------------------------------|------------------------------------------------------------------------------------------------------------------------------------------------------------------------------------------------------------------------------------------------------------------------------------------------------------------------------------------------------------------------------------------------------------------------------------------------------------------------------------------------------------------------------------|------------------------------------------------------------------------------------------------------------------------------------------------------------------------------------------------------------------------------------------------------------------------------------------------------------------------------------------------------------------------------------------------------------------------------------------------------------------------------|-----------------------------------------------------------------------------------------------------------------------------------------------------------------------------------------------------------------------------------------------------------------------------------------------------------------------------------------------------------------------------------------------------------------------------------------------------------------------------------------------------------------------------------------------------------------------------------------------------------------------------------------------------------------------------------------------------------------------------------------------------------------------------------------------------------------------------------------------------------------------------------------------------------------------------------------------------------------------------------------------------------------------------------------------------------------------------------------------------------------------------------------------------------------------------------------------------------------------------------------------------------------------------------------------------------------------------------------------------------------------------------------------------------------------------------------------------------------------------------------------------------------------------------------------------------------------------------------------------------------------------------------------------------------------------|---------------------------------------------------------------------------------------------------------------------------------------------------------------------------------------------------------------------------------------------------------------------------------------------------------------------------------------------------------------------------------------------------------------------------------------------------------------------------------------------------------------------------------------------------------------------------------------------------------------------------------------------------------------------------------------------------------------------------------------------------------------------------------------------------------------------------------------------------------------------------------------------------------------------------------------------------------------------------------------------------------------------------------------------------------------------------------------------------------------------------------------------------------------------------------------------------------------------------------------------------------------------------------------------------------------------------------------------------------------------------------------------------------------------------------------------------------------------------------------------------------------------------------------------------------------------------------------------------------------------------------|-------------------------------------------------------------------------------------------------------------------------------------------------------------------------------------------------------------------------------------------------------------------------------------------------------------------------------------------------|-------------|
| LATERAL DESIGN CONTROL         Earthquake         ?         Wind           SOIL BEARING CAPACITIES         Field Test (provide copy of test re           Presumptive Bearing Capacity            Pile size, type, and capacity | Spectral Response Acc<br>Site Classification<br>Basic Structural System<br>X Bearing Wall<br>Building Frame<br>Building Frame<br>Seismic Base Shear \<br>Analysis Procedure<br>Architectural, Mechanico                                                                                                                                                                                                                                                                                                                                                                                                                                                                                                                                                                                                                                                                                                                                                                                                                                                                                                                                                                                                                                                                                                                                                                                                                                                                                                                                                                                                                                                                                                                                                                                                                                                                                                                                                                                                                                                                                                                                                                                                                                                                                                                                                                                                                                                                                                                                                                                                                                                                                                                                                                                                                                                                                                                                                                                                                                                                                                                                                                                                                                                                                                                                                                                                                                                                                                                                                                                                                                                                                                                                                                                                                                                                                                                                                                                                                                                                                                                                                                                                                                                                                                                                                                                                                                                                                                                                                                                                                                                                                                                                                                                                                                                                                                                                                                                                                                                                                                                                                                                                                                                                                                                                                                                                                                                                                                                                                                                                                                                                                                                                                                                                                                                                                                                                                                                                                                                                                                                                                                                                                                                                                                                                                                                                                                                                                                                                                                                                                                                                                                                                                                                                                                                                                                                                                                                                                                                                                                                                                                                                                                                                                                                                                                                                                                                                                                                                                                                                                                                                                                                                                                                                                                                                                                                                                                                                                                                                                                                                                                                                                                                                                                                                                                                                                                                                                                                                                                                                                                                                                                                                                                                                                                                                                                                                                                                                                                                                                                                                                                                                                                                                                                                                                                                                                                                                                                                                                                                                                                                                                                                                                                                                                                                                                                                                                                                                                                                                                                                                                                                                                                       | Wind Base Shears (for (MWFRS) Vx=                                                                                                                                                                                                                                                                                                                                                                       | Seismic (le)       ?       psf         Snow Load:       ?       psf         Wind Load:       Basic Wind Speed       ?       mph (ASCE-7         Exposure Category       ?       ?       ?                                                                                                                                                                                                     | <ul> <li>(section 1005.3.1).</li> <li>Minimum widht of exit passageway (Section 1005.3.3)</li> <li>The loss of one means of egress shall not reduce it 50 percent of the total required (Section 1003.2.3).</li> <li>Assembly occupancies (Section 1008).</li> <li>DESIGN LOADS (NOTE: NO STRUCTURAL ALTERATIONS).</li> <li>Importance Factors: Wind (Iw)? Live</li> </ul>                                                                                                                                                                                                                                                                                                                                                                                           | I. Corridor dead end (Section 1004.3.2.3)2. Single exits (Table 1005.2.2)3. Common Path of Travel (Section 1004.2.5)EXIT WIDHUSE GROUP<br>or SPACE<br>DESCRIPTION(a)(b)(c)MSE GROUP<br>DESCRIPTIONAREA<br>sq. ft.AREA<br>PER<br>OCCUPANT<br>(TABLE 1003.2.2.2)EGRESS Wid<br>PER OCCUPANT<br>(TABLE 1003.2.2.2)BUSINESS6635100 GSF<br>STORAGE.3".2CLASS RM<br>STORAGE836520 NSF<br>300 GSF.3".2CONF RM<br>See Table 1003.2.2.2 to determine whether net or grave definition "Area, Gross" and "Area, Net" (Section<br>c. Multi-story building 1s = 200 percent<br>d. Single story building 1s = 200 percent<br>(section 1003.3.1)003.3.1).                                                                                                                                                                                                                                                                                                                                                                                                                                                                                                                                                                                                                                                                                                                                                                                                                                                                                                                                                                                                                                                                                                                                                                                                                                                                                                                                                                                                                                                                                                                                                                                                                                                                    | BASEMENTONEONEFIRST FLRTHREETHREE2ND FLOORTHREETHREE3RD FLOORTHREETHREE                                                                                                                                                                                                                                                                                                                                                                                                                                                            | LIFE     Emergency Lighting:     X Yes     Ivo       SAFETY     Exit Signs:     Yes     Ivo       SYSTEM     Fire Alarm:     Yes     Ivo       REQUIREMENTS     Smoke Detection     Systems:     Yes     Ivo       Smoke Detection     Systems:     Yes     Ivo       Panic Hardware:     Yes     Ivo     Ivo       ARRANGEMENT     FLOOR, ROOM, OR     MINIMUM <sup>2</sup> NUMBER OF EXITS     SHOWN       OF EXITS     SPACE DESIGNATION     REQUIRED     SHOWN     ALLON | west0 HR.South0 HR.Interior0 HR.Floor construction<br>including supporting<br>beams and joists1 HR.Roof construction<br>including supporting<br>beams and joists1 HR.Shafts - Exit1 HR.Shafts - Other<br>Corridor Separation1 HR.Courdory Separation<br>Party/Fire Wall Separation0 HR.NA.1 HR.Smoke Barrier Separation1 HR.NA.N/ANant Separation1 HR.NA.1 HR.NA.1 HR.                                                                                                                                                                                                                                                                                                                                                                                                                                                                                                                                                                                                                                                                                                                                                                                                                                                                                                                                                                                                                                                                                                                                                                                                                                                                                                      | Bearing Walls         O         HR.         PER         TABLE         602           Exterior         >30'-0"         0         HR.         PER         TABLE         602           North         O         HR.         N/A         60         HR.         N/A           East         0         HR.         N/A         0         HR.         N/A           South         0         HR.         N/A         0         HR.         N/A           Interior         0         HR.         N/A         0         HR.         N/A           Nonbearing walls         30'-O"         0         HR.         N/A         0         HR.         N/A           Nonbearing walls         30'-O"         0         HR.         N/A         0         HR.         N/A         0         1         0         1         0         1         0         1         0         1         0         1         0         1         1         1         1         1         1         1         1         1         1         1         1         1         1         1         1         1         1         1         1         1         1                                                                                                                                                                                                                                                                                                                                                                                                                                                                                                           | FIRE       PROTECTION       REQUIREMENTS         Life Safety Plan Sheet #, if Provided:       LS-1, LS-2, LS-3 & L         BUILDING ELEMENT       FIRE<br>SEPARATION<br>DISTANCE<br>(FEET)       REQ'D<br>(W/*<br>(FEET)         Structural frame,<br>including columns,<br>girders, trusses       ?       1 HR.       1 HR.                    | E U U I V E |