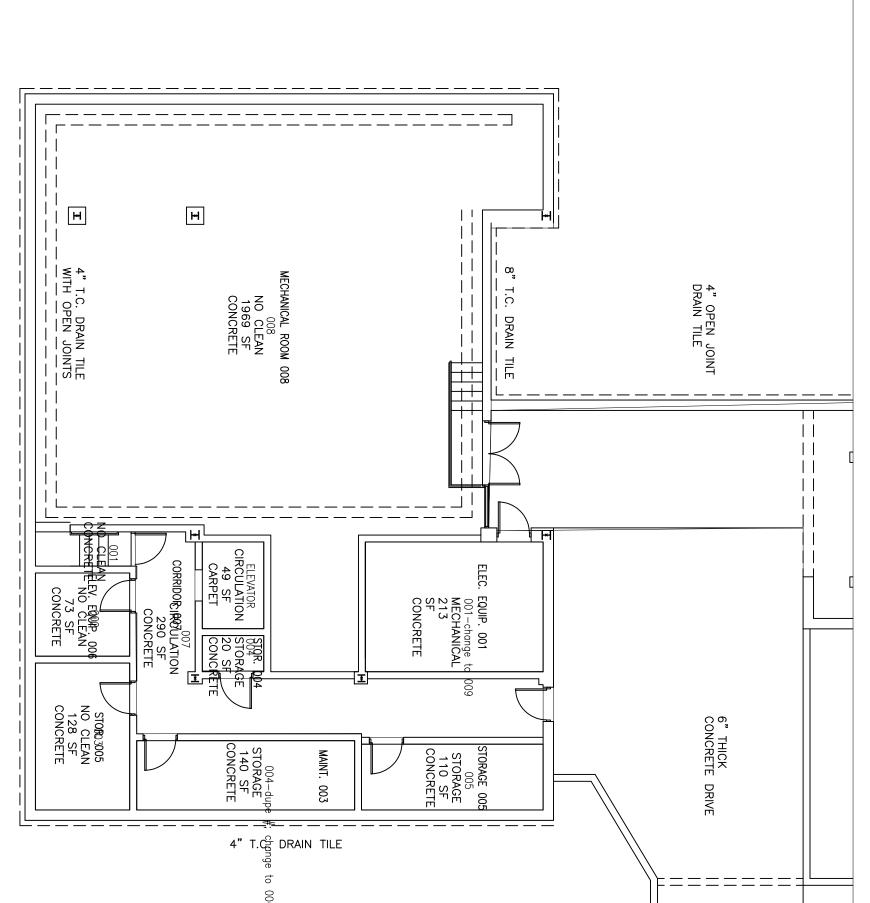

# WALKER GROUND FLOOR SCALE: 1/8"=1'-0"

WALKER 121 BODENHEIMER DR. BOONE, NC 28607 LAST UPDATED: 4/5/23